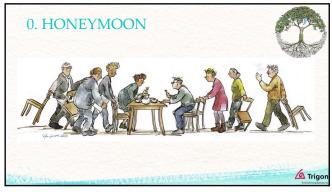

### **HONEYMOON** and **HELL**

- 1. The enthusiasm for a joint venture will give impetus to a pioneering initiative.
- 2. High hopes create an atmosphere of positive admiration.
- 3. Negative wonder occurs when the realization of ideals is compromised.
- 4. The greatest danger of falling into the trap lies in those who strive for high ideals.