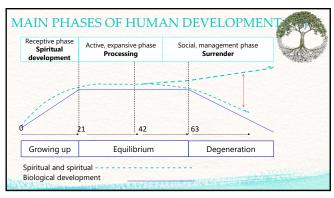

### **I PART**

Stages of human and organizational development

44

| RECEPTIVE PHASE |
|-----------------|
|-----------------|

Authority rule 0-7

the growth of the physical body, orientation to parents, imitation, the formation of the will, life is moral.

Selective authority **7-14** 

orientation to peers, the formation of feelings, memory, habits, temperament, life is beautiful.

Liberation from authority **14-21** orientation to thinking, the formation of personal judgment, consciousness, decision-making, life is true.

### **ACTIVE PHASE**

The Birth of Me - Expansion 21-28

Experiencing oneself in the world (years of travel), partnering, living in reality, self-realizing, not holding back in one's feelings.

The development of rationality - organizational phase 28-35 Staying still, securing life.

The development of consciousness - constructive phase **35-42** The formation of decision-making abilities, awareness of one's own boundaries, the key to development is to work through experience.

47

### SOCIAL PHASE

Dynamic phase 42 – 49, new relationships, the potential for leadership is growing.

Maturation of personality **49 – 56**, calming down, seeing things through, mutual harmonious relationships.

Mental phase **56 - 63** - conceptual thoughts and moral force are

directed at others (giving).

Phase integration 63 plus - increasing distance, time does not play a special role, generalizing social insight.