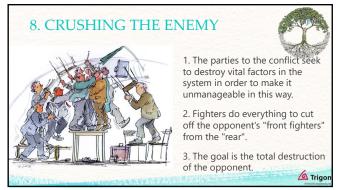

### PATTERNS OF CONFLICT Competition A Delegation B Compromise Escapes Submission Consensus A, B

# In an increasing escalation, these are powerful forces, but we are not willingly subordinated to them, but we can, in principle, come to the mind on every threshold and interrupt our actions. Conflicts will only escalate if we ignore these signals of consciousness on individual thresholds and allow ourselves to be carried along by powerfully rising urges and passions. "When the gardener sleeps, the devil sows weeds.,, German proverb