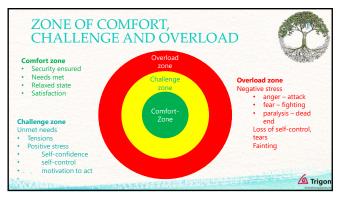

### CRISIS IN WESTERN CULTURE

The term crisis etymologically derives from the Greek word  $\kappa\rho \text{(}\sigma\text{(}\varsigma\text{)}/\text{krisis/}$  and means:

Isolation, decision, turning point

As a verb κρίνω /krinō/ means:

To distinguish, choose, decide

# RELATIONSHIPS OF CRISIS AND DEVELOPMENT

The prerequisites for this development are the expansion of attention span, creative freedom, i.e. overcoming the fear of error and courage, and the ability to let go of what no longer works.

### **HUMAN DEVELOPMENT**

The impetus for development is to encounter resistance and cope with it. This is the case both in bodily development and in the absence of future prospects, dissatisfaction with the current situation and all sorts of other experiences. This resistance is a helper of development and stems from discouraging internal experiences that have not yet been understood.

Bernard Lievegoed "Man on the threshold,,

17