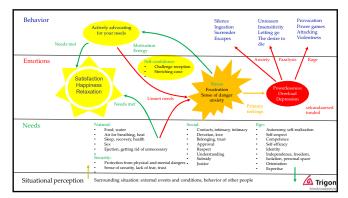

### DISAGREEMENT and CONFLICT

- Disagreement is based on different perceptions, thinking (concepts), feelings and will.
- 2. Intrapsychic conflict is the perception of contradictions within oneself.
- 3. Social conflict is one in which at least one party experiences behavior towards some kind of disagreement in such a way that the actions of the other party interfere with him to go through or carry out his own imaginations, feelings or intentions.

### FROM DISAGREEMENT TO CONFLI

Disagreements are the most natural thing in the world in the cohabitation of people; They don't necessarily have conflicts yet. It all depends on what people do with these disagreements.

Tension becomes a conflict when the parties involved are no longer able to deal with it constructively.

### **HONEYMOON** and **HELL**

- 1. The enthusiasm for a joint venture will give impetus to a pioneering initiative.
- 2. High hopes create an atmosphere of positive admiration.
- 3. Negative wonder occurs when the realization of ideals is compromised.
- 4. The greatest danger of falling into the trap lies in those who strive for high ideals.

### **CHANGE OF PERCEPTION**

- It is believed that one's own perception is correct and that the other distorts reality.

- Attention becomes picky and something goes unnoticed.
   The dangerous is seen more clearly. Nothing else will be noticed.
   The disturbing qualities of the other stand out, the good ones unfortunately don't.
- The perception of time narrows and the long-term consequences disappear from consciousness.
- Events are perceived in a distorted and reversed way. Also chronologically.
   Complex things and situations are perceived in a simplified way.
- Only what corresponds to personal opinion and thought pattern is seen, ie prejudices become entrenched

### **CHANGE OF THINKING**

- More and more simplifications and generalizations appear in thinking.
- A one-sided picture is created: the cause of disagreements is seen in another.
- Often events are remembered in a different sequence than they were.
- Old memory images emerge: "He's always like that!". It is cemented.
- The images are entrenched and what is actually happening is no longer seen.

**Conclusion** - Do not consider the perceived truth. Do not think that the other maliciously distorts.

| 6  | named S |
|----|---------|
| 70 | Trigo   |

### CHANGE IN EMOTIONAL LIFE

- Maybe I'm too benevolent?
- Uncertainty increases, and empathy begins to disappear.
- A person becomes a prisoner of his state of mind.
- -The solution is to try to free oneself and others from the captivity of one's own feelings and moods. It is necessary to find empathy and contact with the opposite side.

### **CHANGE IN WILL**

- One-sidedness and stupor arises, in which, due to frustration, one clings to few goals, trying to push them through.
- The will narrows to a few small possibilities.
- Becomes absolute and radical. Fanaticism arises.
- Instead of expressing one's real needs, uncompromising views and demands are made.
- The solution is to contribute to relaxation and liberation.