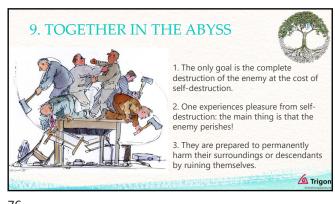

### PATTERNS OF CONFLICT Competition A Delegation B Compromise Escapes Submission Consensus A, B

# In an increasing escalation, these are powerful forces, but we are not willingly subordinated to them, but we can, in principle, come to the mind on every threshold and interrupt our actions. Conflicts will only escalate if we ignore these signals of consciousness on individual thresholds and allow ourselves to be carried along by powerfully rising urges and passions. "When the gardener sleeps, the devil sows weeds.,, German proverb