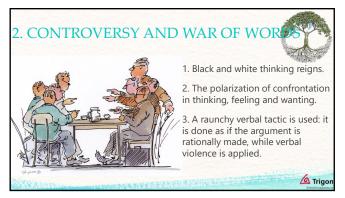

### **CHANGE OF PERCEPTION**

- It is believed that one's own perception is correct and that the other distorts reality.

- Attention becomes picky and something goes unnoticed.
   The dangerous is seen more clearly. Nothing else will be noticed.
   The disturbing qualities of the other stand out, the good ones unfortunately don't.
- The perception of time narrows and the long-term consequences disappear from consciousness.
- Events are perceived in a distorted and reversed way. Also chronologically.
   Complex things and situations are perceived in a simplified way.
- Only what corresponds to personal opinion and thought pattern is seen, ie prejudices become entrenched

| ٠. | ١, | cjaarces | 00001110 | Circi Circii Cui.                     |  |
|----|----|----------|----------|---------------------------------------|--|
|    |    |          |          |                                       |  |
|    |    |          |          | · · · · · · · · · · · · · · · · · · · |  |

62

### **CHANGE OF THINKING**

- More and more simplifications and generalizations appear in thinking.
- A one-sided picture is created: the cause of disagreements is seen in another.
- Often events are remembered in a different sequence than they were.
- Old memory images emerge: "He's always like that!". It is cemented.
- The images are entrenched and what is actually happening is no longer seen.

**Conclusion** - Do not consider the perceived truth. Do not think that the other maliciously distorts.

| 6  | named S |
|----|---------|
| 70 | Trigo   |