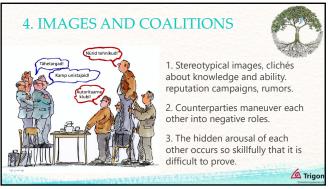

### **HONEYMOON** and **HELL**

- 1. The enthusiasm for a joint venture will give impetus to a pioneering initiative.
- 2. High hopes create an atmosphere of positive admiration.
- 3. Negative wonder occurs when the realization of ideals is compromised.
- 4. The greatest danger of falling into the trap lies in those who strive for high ideals.

61

### **CHANGE OF PERCEPTION**

- It is believed that one's own perception is correct and that the other distorts reality.

- Attention becomes picky and something goes unnoticed.
   The dangerous is seen more clearly. Nothing else will be noticed.
   The disturbing qualities of the other stand out, the good ones unfortunately don't.
- The perception of time narrows and the long-term consequences disappear from consciousness.
- Events are perceived in a distorted and reversed way. Also chronologically.
   Complex things and situations are perceived in a simplified way.
- Only what corresponds to personal opinion and thought pattern is seen, ie prejudices become entrenched

### **CHANGE OF THINKING**

- More and more simplifications and generalizations appear in thinking.
- A one-sided picture is created: the cause of disagreements is seen in another.
- Often events are remembered in a different sequence than they were.
- Old memory images emerge: "He's always like that!". It is cemented.
- The images are entrenched and what is actually happening is no longer seen.

**Conclusion** - Do not consider the perceived truth. Do not think that the other maliciously distorts.

| 6  | named S |
|----|---------|
| 70 | Trigo   |