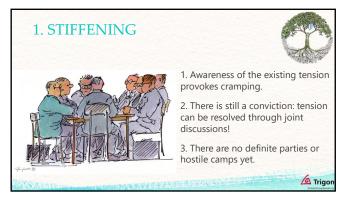

### FROM DISAGREEMENT TO CONFLI

Disagreements are the most natural thing in the world in the cohabitation of people; They don't necessarily have conflicts yet. It all depends on what people do with these disagreements.

Tension becomes a conflict when the parties involved are no longer able to deal with it constructively.