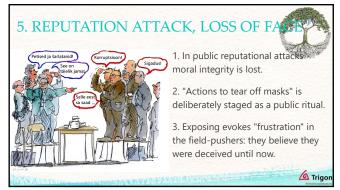

### CHANGE IN EMOTIONAL LIFE

- Maybe I'm too benevolent?
- Uncertainty increases, and empathy begins to disappear.
- A person becomes a prisoner of his state of mind.
- -The solution is to try to free oneself and others from the captivity of one's own feelings and moods. It is necessary to find empathy and contact with the opposite side.

64

### **CHANGE IN WILL**

- One-sidedness and stupor arises, in which, due to frustration, one clings to few goals, trying to push them through.
- The will narrows to a few small possibilities.
- Becomes absolute and radical. Fanaticism arises.
- Instead of expressing one's real needs, uncompromising views and demands are made.
- The solution is to contribute to relaxation and liberation.

65