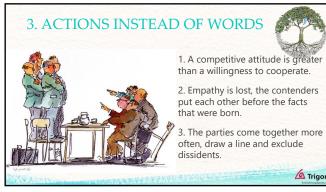

### CHANGE IN EMOTIONAL LIFE

- Maybe I'm too benevolent?
- Uncertainty increases, and empathy begins to disappear.
- A person becomes a prisoner of his state of mind.
- -The solution is to try to free oneself and others from the captivity of one's own feelings and moods. It is necessary to find empathy and contact with the opposite side.

### **CHANGE IN WILL**

- One-sidedness and stupor arises, in which, due to frustration, one clings to few goals, trying to push them through.
- The will narrows to a few small possibilities.
- Becomes absolute and radical. Fanaticism arises.
- Instead of expressing one's real needs, uncompromising views and demands are made.
- The solution is to contribute to relaxation and liberation.