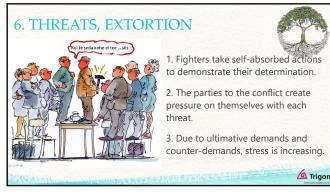

### PATTERNS OF CONFLICT Competition A Delegation B Compromise Escapes Submission Consensus A, B

# In an increasing escalation, these are powerful forces, but we are not willingly subordinated to them, but we can, in principle, come to the mind on every threshold and interrupt our actions. Conflicts will only escalate if we ignore these signals of consciousness on individual thresholds and allow ourselves to be carried along by powerfully rising urges and passions. "When the gardener sleeps, the devil sows weeds.,, German proverb

77